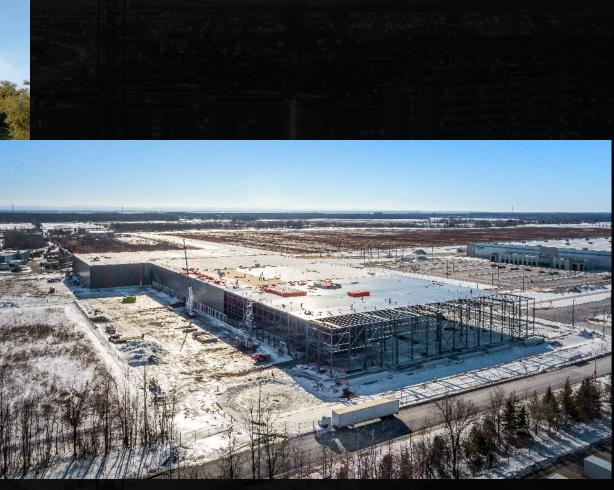

Canada. It is on the north shore of the St. Lawrence River in the Vaudreuil-Soulanges Regional County Municipality.

The population was 7,044 as of the 2016 Canadian Census.

#### AREA

Total **57.20 km2 (22.09 sq mi)** Land **46.89 km2 (18.10 sq mi)** 

#### **POPULATION (2016)**

Total **7,044** Density **150.2/km2 (389/sq mi)** Population (2011-2016) **Increase 3.0%** Dwellings **2,743** 

## LOCATION MAP.



## SITE OVERVIEW.



## SITE OVERVIEW.



RF

## SITE PLAN.



#### **CHARACTERISTICS**

LAND AREA LOT 599,130 SQ.FT. (55,661.8 M2) TOTAL BUILDING OFFICE WAREHOUSE MEZZANINE

AS REQUIRED 75,000 - 300,000 SQ.FT. AS REQUIRED

**TOTAL BUILDING SIZE** 

271,048 SQ.FT.

#3848850

**PROPOSED PARKING** 

VEHICLE TRAILER

187 STALLS 23 STALLS

RF

## **RENDERING.**



## **RENDERING.**





FEBRUARY 2024

## **DISTANCE FROM COTEAU-DU-LAC.**





#### DISTANCE FROM COTEAU DU LAC

| FedEx Terminal                               | 45KM |
|----------------------------------------------|------|
| Pierre Elliott Trudeau International Airport | 44KM |
| Canada Post Distribution Centre              | 52KM |
| UPS Distribution Centre                      | 55KM |
| Downtown Montreal                            | 60KM |
| Port of Montreal                             | 64KM |
| Port of Valleyfield                          | 19KM |

## **PUBLIC TRANSPORTATION.**



### **GENERAL BUILDING SPECIFICATIONS.**

| <b>BOROUGH</b><br>OUTSIDE STORAGE | COTEAU DU LAC<br>Permitted                                                                                       |
|------------------------------