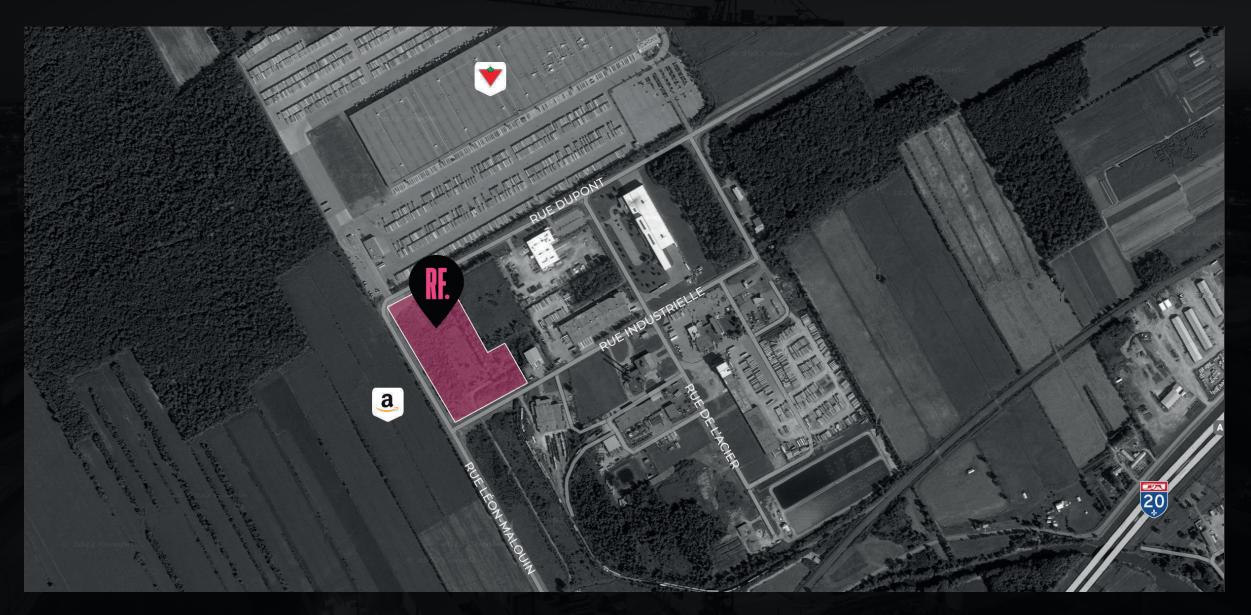

manufacturers, universities and engineers to pioneer new approaches and technologies that elevate the efficiency and value of every building and investment. At ROSEFELLOW. sustainability is not a means to an end, but an ongoing practice that fosters communities and cities.

## **ROSEFELLOW INDUSTRIAL 12.0**

Coteau-du-Lac is a small city in southwestern Quebec, Canada. It is on the north shore of the St. Lawrence River in the Vaudreuil-Soulanges Regional County Municipality.

The population was 7,044 as of the 2016 Canadian Census.

#### AREA

Total **57.20 km2 (22.09 sq mi)** Land **46.89 km2 (18.10 sq mi)** 

#### **POPULATION (2016)**

Total **7,044** Density **150.2/km2 (389/sq mi)** Population (2011-2016) **Increase 3.0%** Dwellings **2,743** 

## LOCATION MAP.



## SITE OVERVIEW.



## SITE OVERVIEW.



RF

## SITE PLAN.



#### **CHARACTERISTICS**

LAND AREA LOT 599,130 SQ.FT. (55,661.8 M2) TOTAL BUILDING OFFICE WAREHOUSE MEZZANINE

AS REQUIRED 75,000 - 300,000 SQ.FT. AS REQUIRED

**TOTAL BUILDING SIZE** 

271,048 SQ.FT.

#3848850

**PROPOSED PARKING** 

VEHICLE TRAILER

187 STALLS 23 STALLS

RF

## **RENDERING.**



## **RENDERING.**





FEBRUARY 2024

## **DISTANCE FROM COTEAU-DU-LAC.**





#### DISTANCE FROM COTEAU DU LAC

| FedEx Terminal                               | 45KM |
|----------------------------------------------|------|
| Pierre Elliott Trudeau International Airport | 44KM |
| Canada Post Distribution Centre              | 52KM |
| UPS Distribution Centre                      | 55KM |
| Downtown Montreal                            | 60KM |
| Port