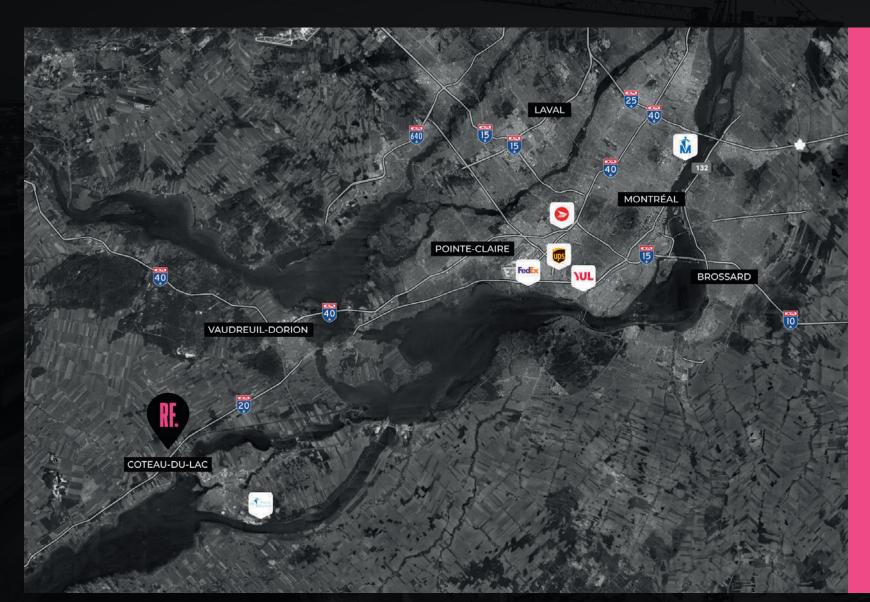

## **DISTANCE FROM COTEAU-DU-LAC.**

#### DISTANCE FROM COTEAU DU LAC

| FedEx Terminal                               | 45KM |
|----------------------------------------------|------|
| Pierre Elliott Trudeau International Airport | 44KM |
| Canada Post Distribution Centre              | 52KM |
| UPS Distribution Centre                      | 55KM |
| Downtown Montreal                            | 60KM |
| Port of Montreal                             | 64KM |
| Port of Valleyfield                          | 19KM |