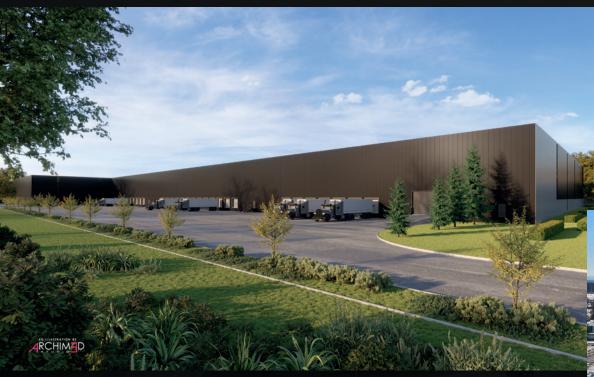

, Canada. It is on the north shore of the St. Lawrence River in the Vaudreuil-Soulanges Regional County Municipality.

The population was 7,044 as of the 2016 Canadian Census.

#### AREA

Total **57.20 km2 (22.09 sq mi)** Land **46.89 km2 (18.10 sq mi)** 

#### **POPULATION (2016)**

Total **7,044** Density **150.2/km2 (389/sq mi)** Population (2011-2016) **Increase 3.0%** Dwellings **2,743** 

## LOCATION MAP.



## SITE OVERVIEW.



## SITE OVERVIEW.



RF

## SITE PLAN.



#### **CHARACTERISTICS**

LAND AREA LOT 599,130 SQ.FT. (55,661.8 M2) TOTAL BUILDING OFFICE WAREHOUSE MEZZANINE

AS REQUIRED 75,000 - 300,000 SQ.FT. AS REQUIRED

**TOTAL BUILDING SIZE** 

271,048 SQ.FT.

#3848850

**PROPOSED PARKING** 

VEHICLE TRAILER

187 STALLS 23 STALLS

RF

## **RENDERING.**



## **RENDERING.**





FEBRUARY 2024

## **DISTANCE FROM COTEAU-DU-LAC.**





#### DISTANCE FROM COTEAU DU LAC

| FedEx Terminal                               | 45KM |
|----------------------------------------------|------|
| Pierre Elliott Trudeau International Airport | 44KM |
| Canada Post Distribution Centre              | 52KM |
| UPS Distribution Centre                      | 55KM |
| Downtown Montreal                            | 60KM |
| Port of Montreal                             | 64KM |
| Port of Valleyfield                          | 19KM |

## **PUBLIC TRANSPORTATION.**



### **GENERAL BUILDING SPECIFICATIONS.**

| <b>BOROUGH</b><br>OUTSIDE STORAGE | COTEAU DU LAC<br>Permitted                                                                                       |
|----------------------------