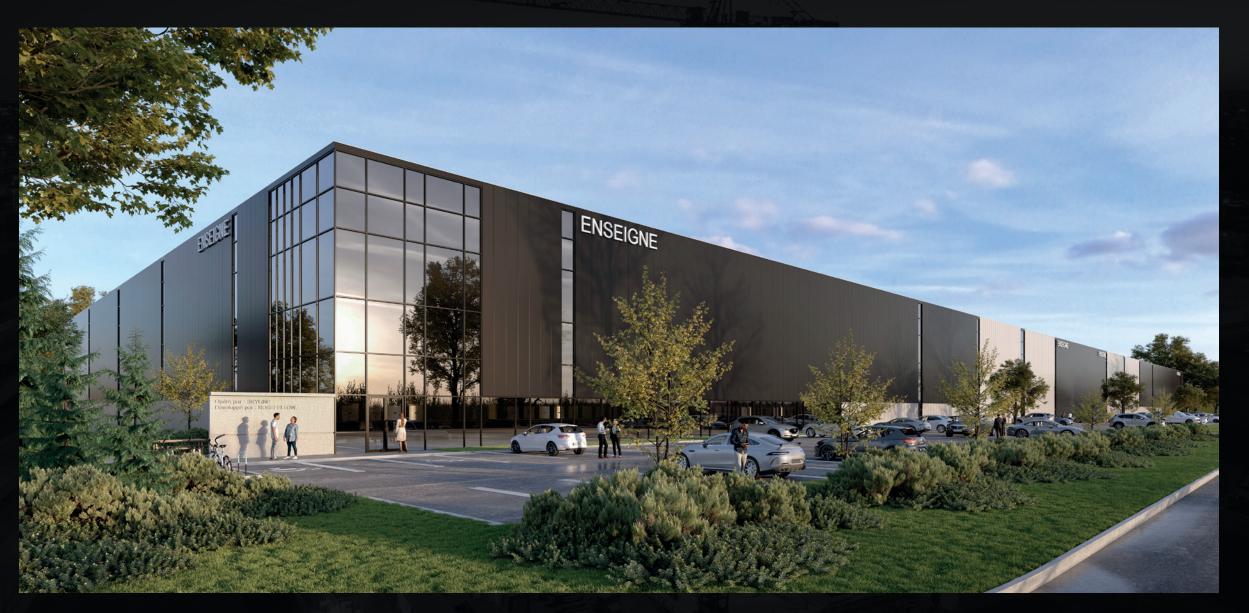

n southwestern Quebec, Canada. It is on the north shore of the St. Lawrence River in the Vaudreuil-Soulanges Regional County Municipality.

The population was 7,044 as of the 2016 Canadian Census.

#### AREA

Total **57.20 km2 (22.09 sq mi)** Land **46.89 km2 (18.10 sq mi)** 

#### **POPULATION (2016)**

Total **7,044** Density **150.2/km2 (389/sq mi)** Population (2011-2016) **Increase 3.0%** Dwellings **2,743** 

## LOCATION MAP.



## SITE OVERVIEW.



## SITE OVERVIEW.



RF

## SITE PLAN.



#### **CHARACTERISTICS**

LAND AREA LOT 599,130 SQ.FT. (55,661.8 M2) TOTAL BUILDING OFFICE WAREHOUSE MEZZANINE

AS REQUIRED 75,000 - 300,000 SQ.FT. AS REQUIRED

**TOTAL BUILDING SIZE** 

271,048 SQ.FT.

#3848850

**PROPOSED PARKING** 

VEHICLE TRAILER

187 STALLS 23 STALLS

RF

## **RENDERING.**



## **RENDERING.**





FEBRUARY 2024

## **DISTANCE FROM COTEAU-DU-LAC.**





#### DISTANCE FROM COTEAU DU LAC

| FedEx Terminal                               | 45KM |
|----------------------------------------------|------|
| Pierre Elliott Trudeau International Airport | 44KM |
| Canada Post Distribution Centre              | 52KM |
| UPS Distribution Centre                      | 55KM |
| Downtown Montreal                            | 60KM |
| Port of Montreal                             | 64KM |
| Port of Valleyfield                          | 19KM |

## **PUBLIC TRANSPORTATION.**



### **GENERAL BUILDING SPECIFICATIONS.**

| <b>BOROUGH</b><br>OUTSIDE STORAGE | COTEAU DU LAC<br>Permitted                                                                                       |
|-------