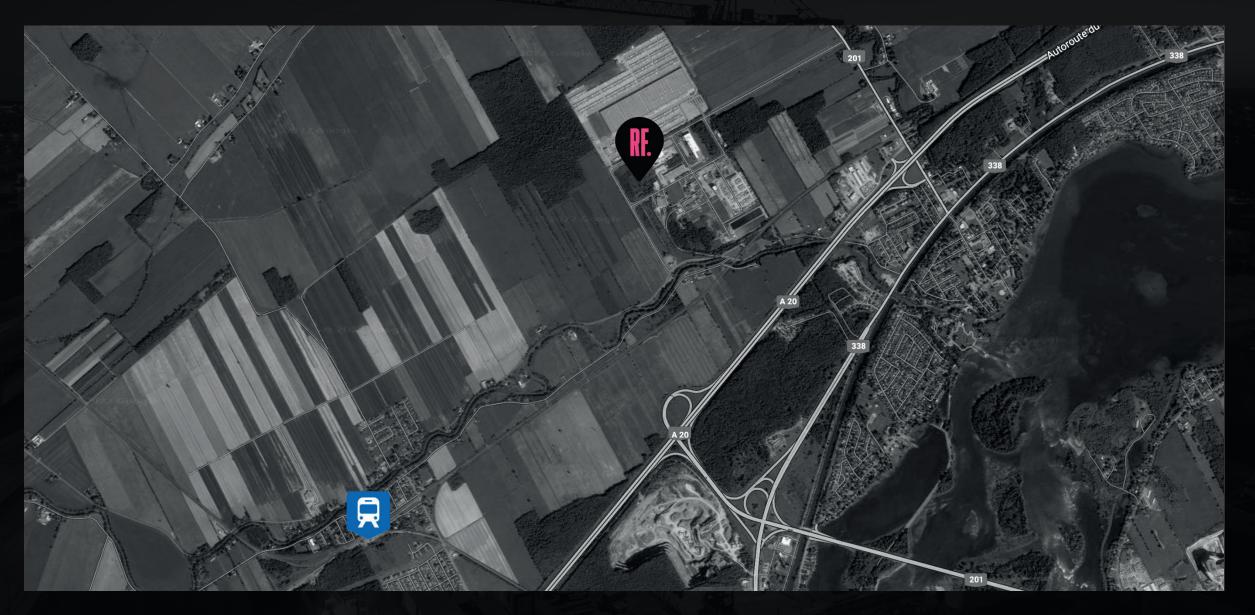

REHOUSE MEZZANINE

AS REQUIRED 75,000 - 300,000 SQ.FT. AS REQUIRED

**TOTAL BUILDING SIZE** 

271,048 SQ.FT.

#3848850

**PROPOSED PARKING** 

VEHICLE TRAILER

187 STALLS 23 STALLS

RF

## **RENDERING.**



## **RENDERING.**





FEBRUARY 2024

## **DISTANCE FROM COTEAU-DU-LAC.**





#### DISTANCE FROM COTEAU DU LAC

| FedEx Terminal                               | 45KM |
|----------------------------------------------|------|
| Pierre Elliott Trudeau International Airport | 44KM |
| Canada Post Distribution Centre              | 52KM |
| UPS Distribution Centre                      | 55KM |
| Downtown Montreal                            | 60KM |
| Port of Montreal                             | 64KM |
| Port of Valleyfield                          | 19KM |

## **PUBLIC TRANSPORTATION.**



### **GENERAL BUILDING SPECIFICATIONS.**

| <b>BOROUGH</b><br>OUTSIDE STORAGE | COTEAU DU LAC<br>Permitted                                                                                       |
|-----------------------------------|------------------------------------------------------------------------------------------------------------------|
| ZONING AVAILABLE                  | INDUSTRIAL                                                                                                       |
| AREA                              | 75,000 – 300,000 SQ.FT.                                                                                          |
| OFFICE                            | AS REQUIRED