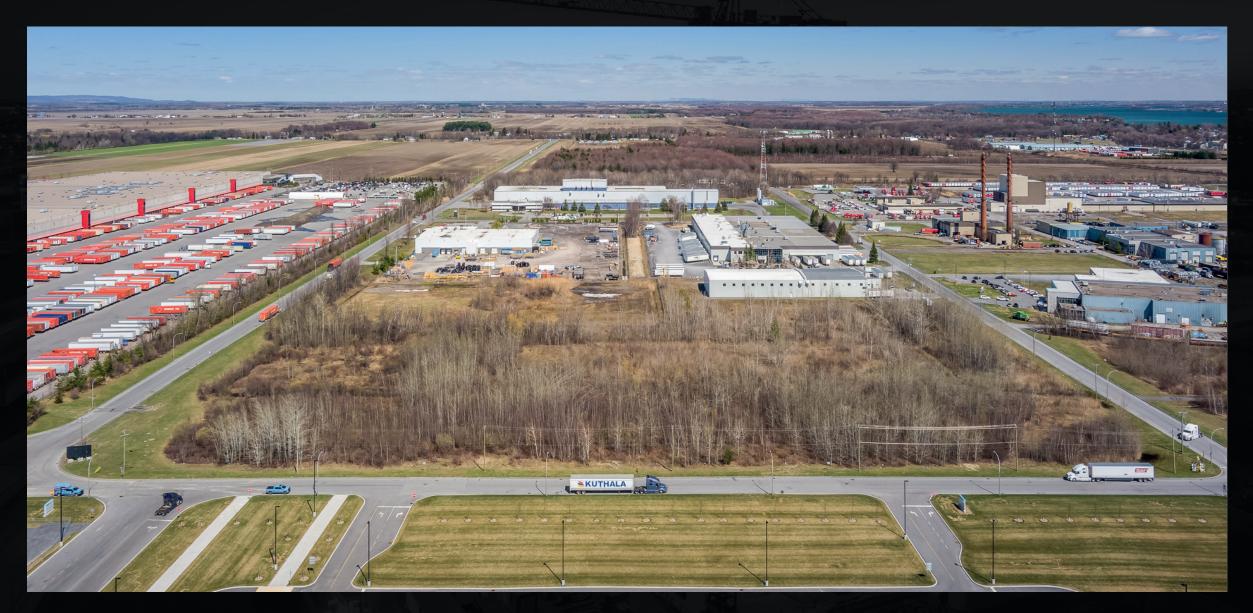

rsities and engineers to pioneer new approaches and technologies that elevate the efficiency and value of every building and investment. At ROSEFELLOW. sustainability is not a means to an end, but an ongoing practice that fosters communities and cities.

## **ROSEFELLOW INDUSTRIAL 12.0**

Coteau-du-Lac is a small city in southwestern Quebec, Canada. It is on the north shore of the St. Lawrence River in the Vaudreuil-Soulanges Regional County Municipality.

The population was 7,044 as of the 2016 Canadian Census.

#### AREA

Total **57.20 km2 (22.09 sq mi)** Land **46.89 km2 (18.10 sq mi)** 

#### **POPULATION (2016)**

Total **7,044** Density **150.2/km2 (389/sq mi)** Population (2011-2016) **Increase 3.0%** Dwellings **2,743** 

## LOCATION MAP.



## SITE OVERVIEW.



## SITE OVERVIEW.



RF

## SITE PLAN.



#### **CHARACTERISTICS**

LAND AREA LOT 599,130 SQ.FT. (55,661.8 M2) TOTAL BUILDING OFFICE WAREHOUSE MEZZANINE

AS REQUIRED 75,000 - 300,000 SQ.FT. AS REQUIRED

**TOTAL BUILDING SIZE** 

271,048 SQ.FT.

#3848850

**PROPOSED PARKING** 

VEHICLE TRAILER

187 STALLS 23 STALLS

RF

## **RENDERING.**



## **RENDERING.**





FEBRUARY 2024

## **DISTANCE FROM COTEAU-DU-LAC.**





#### DISTANCE FROM COTEAU DU LAC

| FedEx Terminal                               | 45KM |
|----------------------------------------------|------|
| Pierre Elliott Trudeau International Airport | 44KM |
| Canada Post Distribution Centre              | 52KM |
| UPS Distribution Centre                      | 55KM |
| Downtown Montreal                            | 60KM |
| Port of Montreal