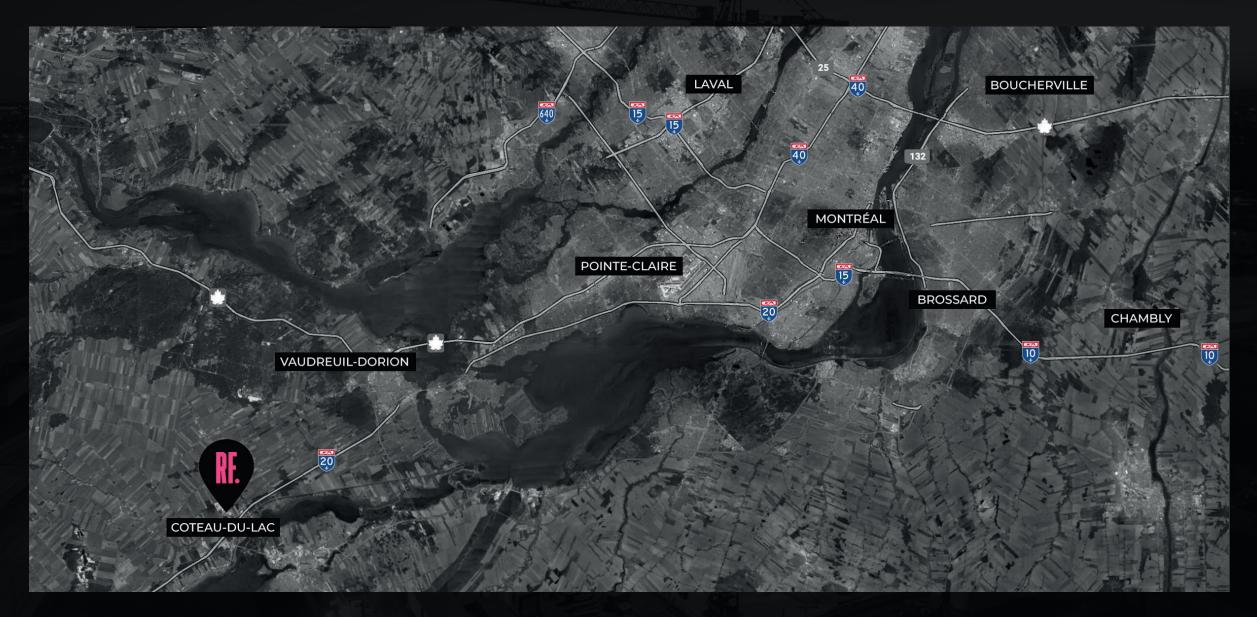

## LOCATION MAP.

## **ROSEFELLOW INDUSTRIAL 12.0**

Coteau-du-Lac is a small city in southwestern Quebec, Canada. It is on the north shore of the St. Lawrence River in the Vaudreuil-Soulanges Regional County Municipality.