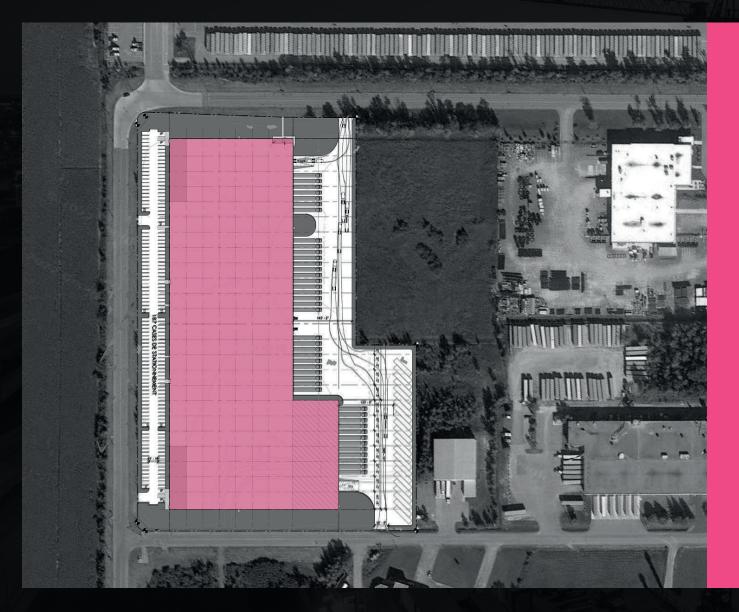

## SITE PLAN.

#### **CHARACTERISTICS**

LAND AREA LOT 599,130 SQ.FT. (55,661.8 M2) TOTAL BUILDING OFFICE WAREHOUSE MEZZANINE

AS REQUIRED 75,000 - 300,000 SQ.FT. AS REQUIRED

**TOTAL BUILDING SIZE** 

271,048 SQ.FT.

#3848850

**PROPOSED PARKING** 

VEHICLE TRAILER

187 STALLS 23 STALLS

RF