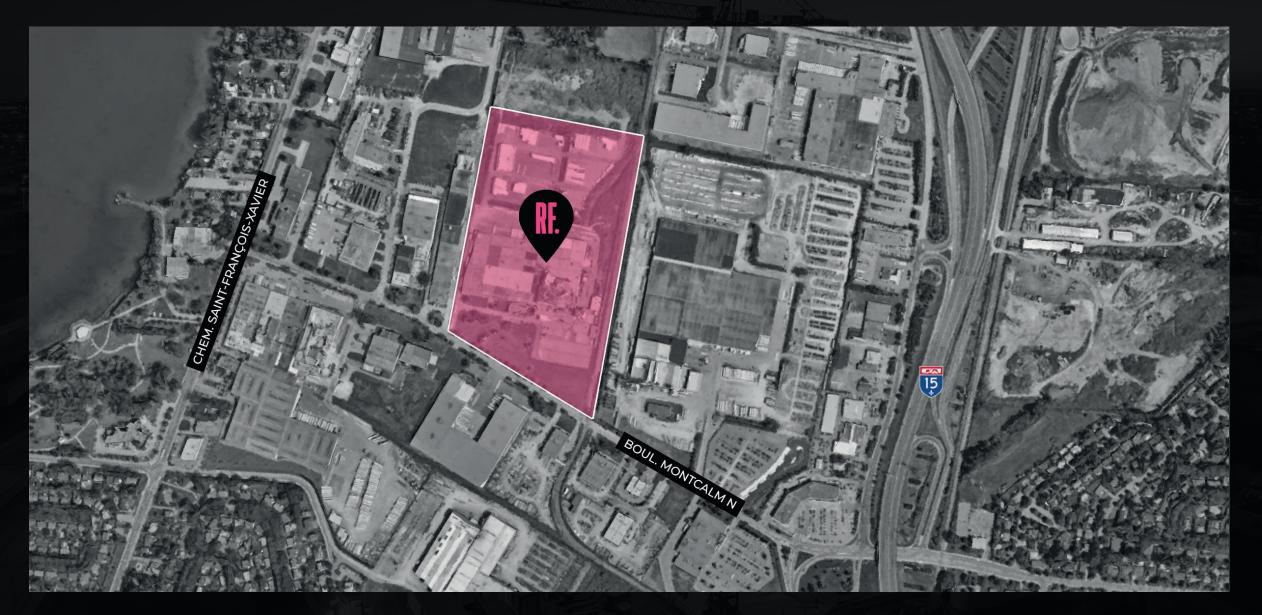

ILITY**

Sustainability has been at the heart of ROSEFELLOW. since day one. We are continuously partnering with leading manufacturers, universities and engineers to pioneer new approaches and technologies that elevate the efficiency and value of every building and investment. At ROSEFELLOW. sustainability is not a means to an end, but an ongoing practice that fosters communities and cities.

## **ROSEFELLOW INDUSTRIAL 11.0**

Candiac is an off-island suburb of Montreal, in the province of Quebec; it is located on the south shore of the Saint Lawrence River near La Prairie. At the crossroads of highways 15 and 30.

#### FACTS & FIGURES

Land Area **17.59 km² (6.79 sq.m.)** Median Age **37.3 (M: 36.8, F: 37.8)** Median Household Income **\$91,196** 



## LOCATION MAP.



## SITE OVERVIEW.



## SITE PLAN.





#### **CHARACTERISTICS**

| <b>LAND AREA</b><br>LOT<br>TOTAL             | #2 094 079<br>± 1 057 017 SQ.FT. (98,200 SQ.M.) |
|----------------------------------------------|-------------------------------------------------|
| <b>BUILDING</b><br>GROUND FLOOR<br>MEZZANINE | 475,000 SQ.FT.<br>16,000 SQ.FT.                 |
| TOTAL BUILDING SIZ                           | E 491,000 SQ.FT.                                |
| PROPOSED PARKING<br>VEHICLE                  | i<br>227 STALLS                                 |

## **RENDERING.**



## **RENDERING.**





## **RENDERING.**



## **DISTANCE FROM 131 BOUL MONTCALM NORD.**



#### DISTANCE FROM 131 BOUL. MONTCALM NORD

| FedEx Terminal                               |      |
|-------------------------------------------