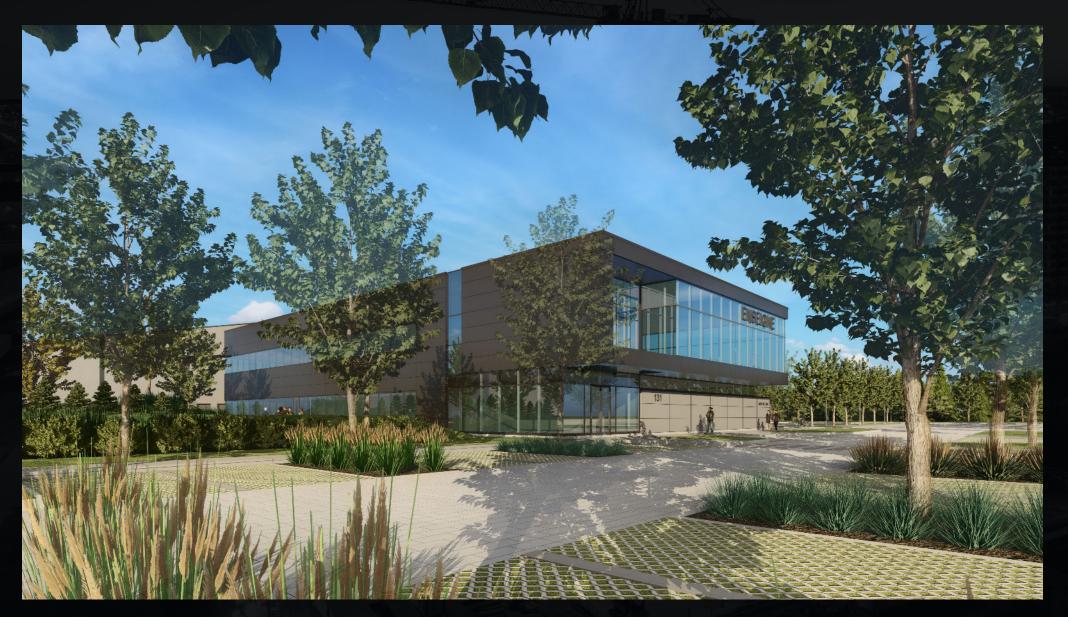

the crossroads of highways 15 and 30.

#### FACTS & FIGURES

Land Area **17.59 km² (6.79 sq.m.)** Median Age **37.3 (M: 36.8, F: 37.8)** Median Household Income **\$91,196** 



## LOCATION MAP.



## SITE OVERVIEW.



## SITE PLAN.





#### **CHARACTERISTICS**

| <b>LAND AREA</b><br>LOT<br>TOTAL             | #2 094 079<br>± 1 057 017 SQ.FT. (98,200 SQ.M.) |
|----------------------------------------------|-------------------------------------------------|
| <b>BUILDING</b><br>GROUND FLOOR<br>MEZZANINE | 475,000 SQ.FT.<br>16,000 SQ.FT.                 |
| TOTAL BUILDING SIZ                           | E 491,000 SQ.FT.                                |
| PROPOSED PARKING<br>VEHICLE                  | i<br>227 STALLS                                 |

## **RENDERING.**



## **RENDERING.**





## **RENDERING.**



## **DISTANCE FROM 131 BOUL MONTCALM NORD.**



#### DISTANCE FROM 131 BOUL. MONTCALM NORD

| FedEx Terminal                               |      |
|----------------------------------------------|------|
| Pierre Elliott Trudeau International Airport | 28KM |
| Canada Post Distribution Centre              | 30KM |
| UPS Distribution Centre                      | 26KM |
| Downtown Montreal                            |      |
| Port of Montreal                             | 26KM |
| Port of Valleyfield                          | 62KM |



## RF.

## **PUBLIC TRANSPORTATION.**



## **GENERAL BUILDING SPECIFICATIONS.**

| BOROUGH             | CANDIAC                                                                                                          |
|----------