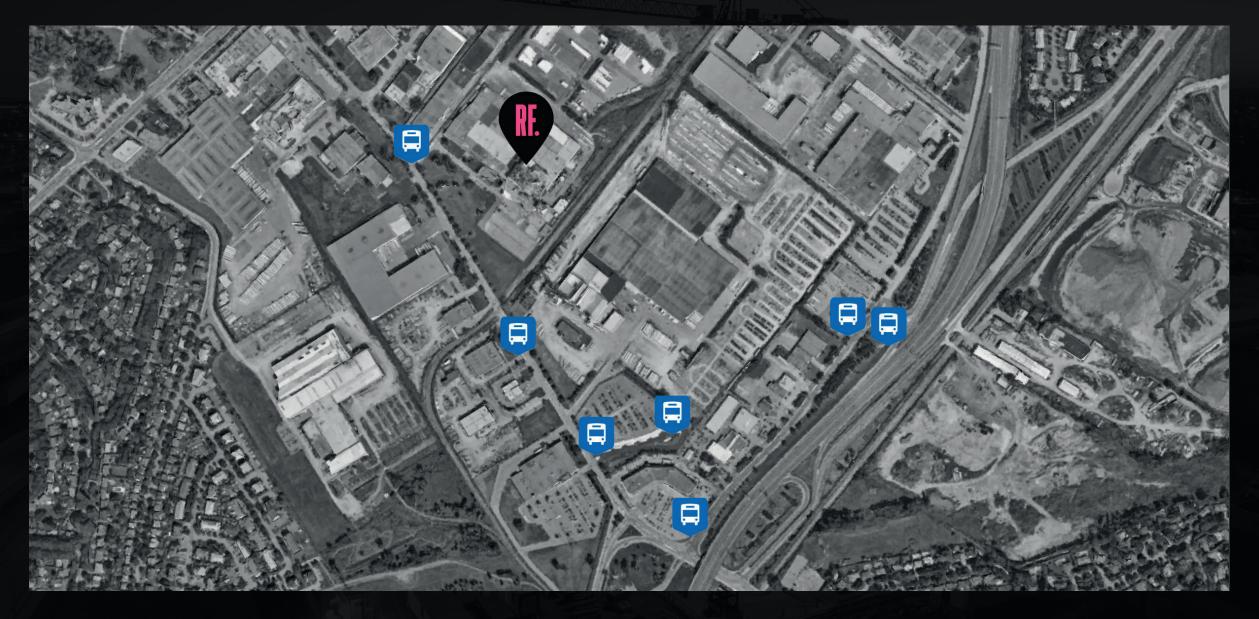

| E 491,000 SQ.FT.                                |
| PROPOSED PARKING<br>VEHICLE                  | i<br>227 STALLS                                 |

## **RENDERING.**



## **RENDERING.**





## **RENDERING.**



## **DISTANCE FROM 131 BOUL MONTCALM NORD.**



#### DISTANCE FROM 131 BOUL. MONTCALM NORD

| FedEx Terminal                               |      |
|----------------------------------------------|------|
| Pierre Elliott Trudeau International Airport | 28KM |
| Canada Post Distribution Centre              | 30KM |
| UPS Distribution Centre                      | 26KM |
| Downtown Montreal                            |      |
| Port of Montreal                             | 26KM |
| Port of Valleyfield                          | 62KM |



## RF.

## **PUBLIC TRANSPORTATION.**



## **GENERAL BUILDING SPECIFICATIONS.**

| BOROUGH             | CANDIAC                                                                                                          |
|---------------------|------------------------------------------------------------------------------------------------------------------|
| OUTSIDE STORAGE     | Permitted                                                                                                        |
| ZONING AVAILABLE    | INDUSTRIAL                                                                                                       |
| AREA                | 150,000 — 491,000 SQ.FT.                                                                                         |
| OFFICE              | AS REQUIRED