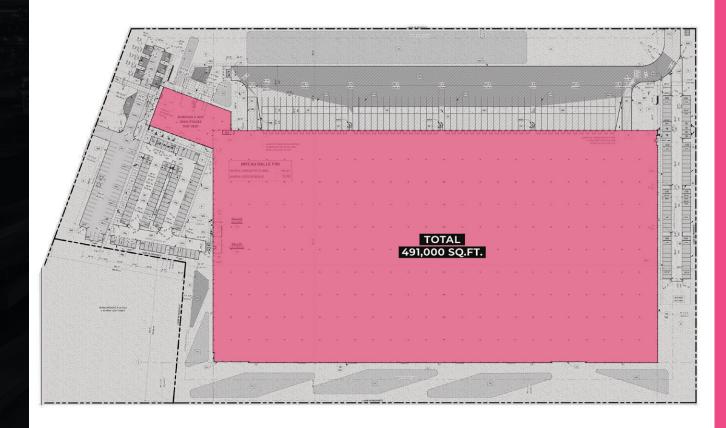

## SITE PLAN.

#### **CHARACTERISTICS**

| <b>LAND AREA</b><br>LOT<br>TOTAL             | #2 094 079<br>± 1 057 017 SQ.FT. (98,200 SQ.M.) |
|----------------------------------------------|-------------------------------------------------|
| <b>BUILDING</b><br>GROUND FLOOR<br>MEZZANINE | 475,000 SQ.FT.<br>16,000 SQ.FT.                 |
| TOTAL BUILDING SIZ                           | E 491,000 SQ.FT.                                |
| PROPOSED PARKING<br>VEHICLE                  | i<br>227 STALLS                                 |