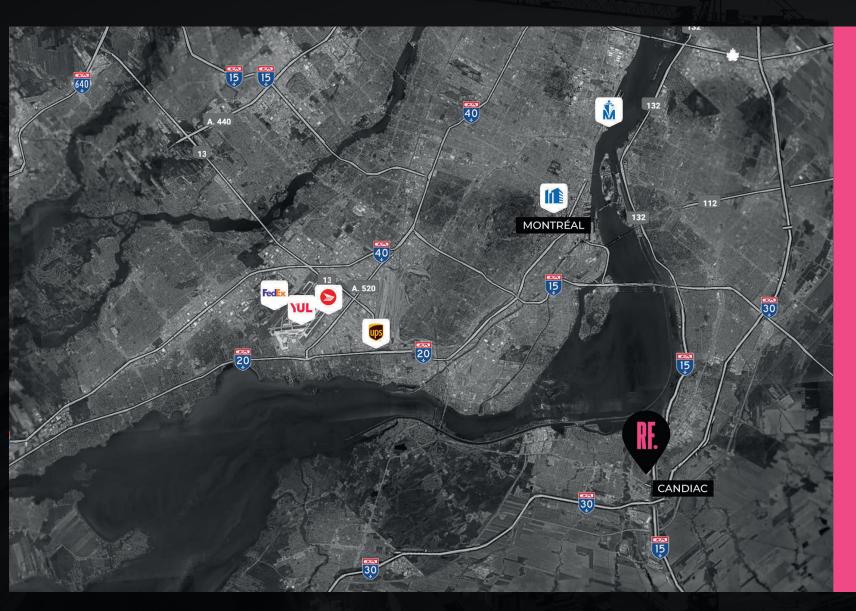

## LOCATION MAP.

## **ROSEFELLOW INDUSTRIAL 11.0**

Candiac is an off-island suburb of Montreal, in the province of Quebec; it is located on the south shore of the Saint Lawrence River near La Prairie. At the crossroads of highways 15 and 30.