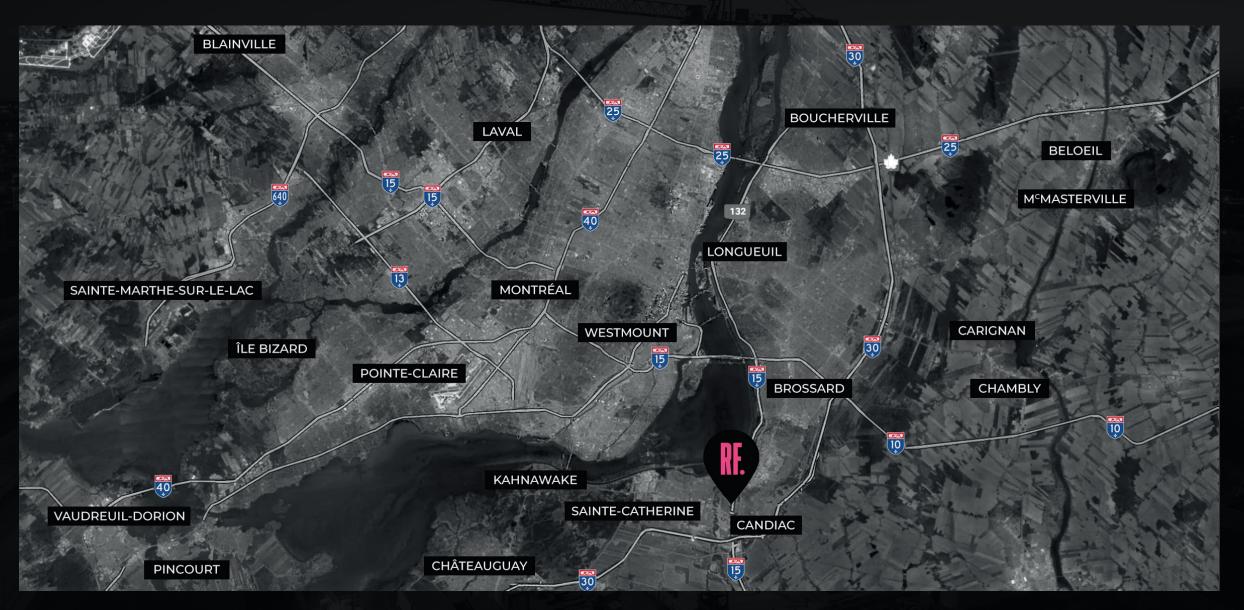

## LOCATION MAP.

## **ROSEFELLOW INDUSTRIAL 11.0**

Candiac is an off-island suburb of Montreal, in the province of Quebec; it is located on the south shore of the Saint Lawrence River near La Prairie. At the crossroads of highways 15 and 30.